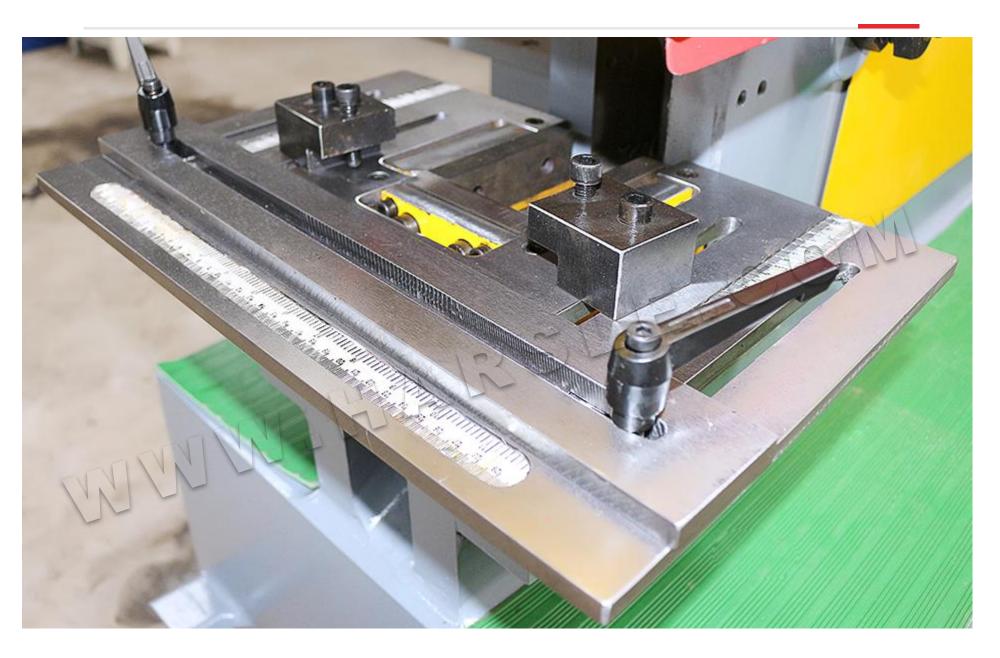

ANGLE CUTTING MAIN FUNCTIONS

Machine can cut any size of angle steel whose length is smaller than its Max. Capacity.

Hydraulic angle steel fixing device is optional.

Positioning ruler on the worktable can control the cutting shape and cutting length with higher accuracy.