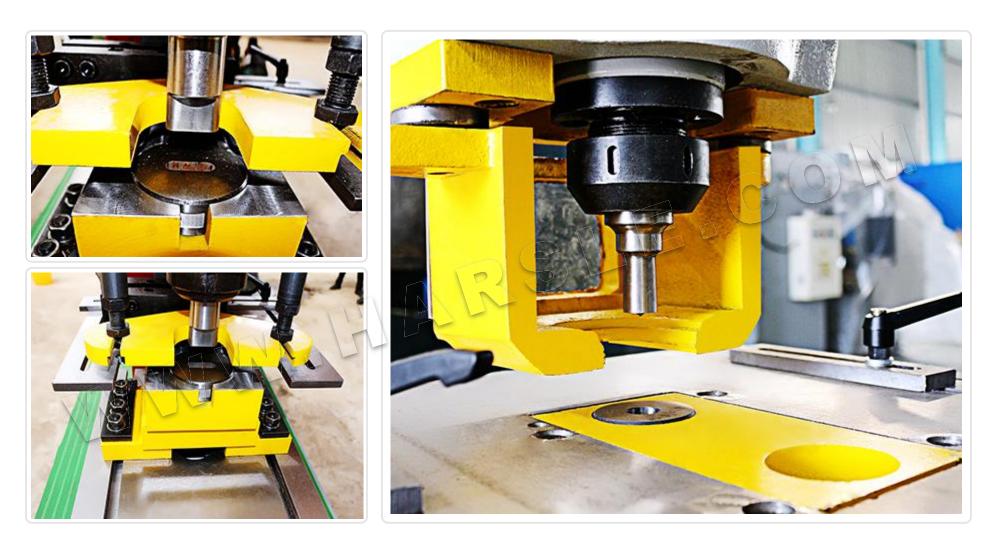

## LOUVER PUNCHING (Optional)

Louver Punching function shares the same position with hole punching function, it can form the Louvers step by step.

Angle steel, channel steel, flat steel, round bar and square bar can be cut by this machine, customers should choose relevant machine model to cut their varisized products.

## ROUND AND SQUARE CUTTING (Optional) MAIN FUNCTIONS

The quantity and size of the round or square holes can be customized according to customers' requirements.

It share the same working position with channel cutting function.