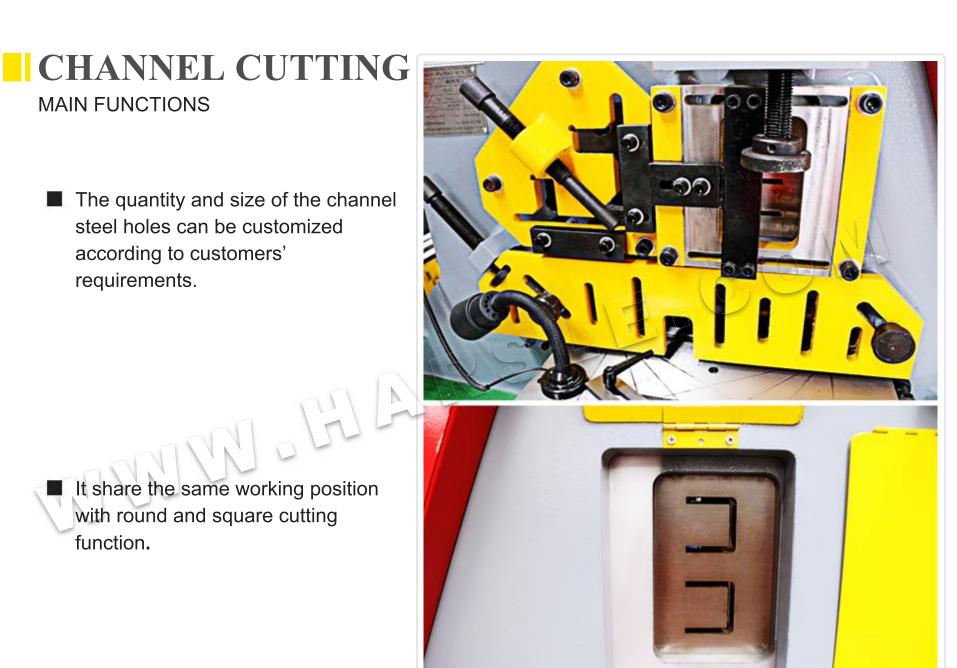

## ROUND AND SQUARE CUTTING (Optional) MAIN FUNCTIONS

The quantity and size of the round or square holes can be customized according to customers' requirements.

It share the same working position with channel cutting function.

Note: Channel cutting optional function or round and square function is alternative

Position ruler on the worktable can help customer to get different sizes of 90°slots.

you can cut several 90 ° and 45 ° angles with the help of special dies.it is very easy to fulfill the daily metal sheet bending work by making the bending moulds.