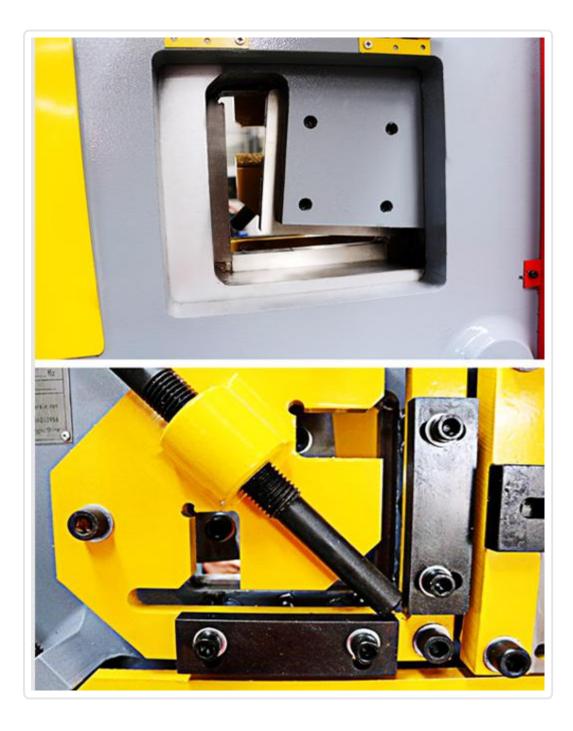

ANGLE CUTTING MAIN FUNCTIONS

Machine can cut any size of angle steel whose length is smaller than its Max. Capacity.

Hydraulic angle steel fixing device is optional.

Positioning ruler on the worktable can control the cutting shape and cutting length with higher accuracy.

## ROUND AND SQUARE CUTTING (Optional) MAIN FUNCTIONS

The quantity and size of the round or square holes can be customized according to customers' requirements.

It share the same working position with channel cutting function.