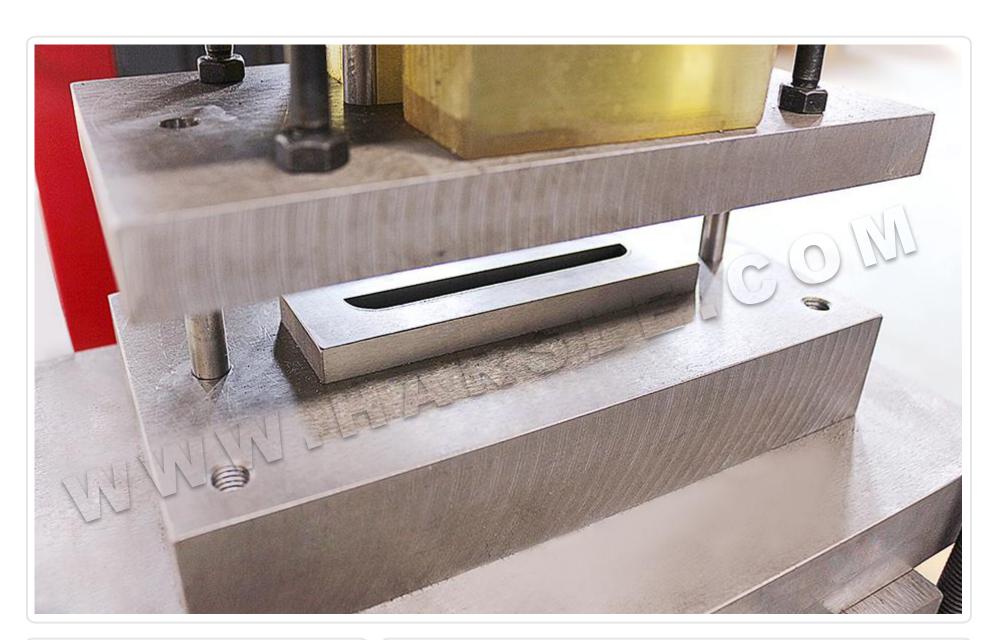

Bending function shares the same position with punching function, it can bend same work pieces into different angles or shapes; it can be used as a small press brake machine.

Note: Channel cutting optional function or round and square function is alternative

Position ruler on the worktable can help customer to get different sizes of 90°slots.

you can cut several 90 ° and 45 ° angles with the help of special dies.it is very easy to fulfill the daily metal sheet bending work by making the bending moulds.