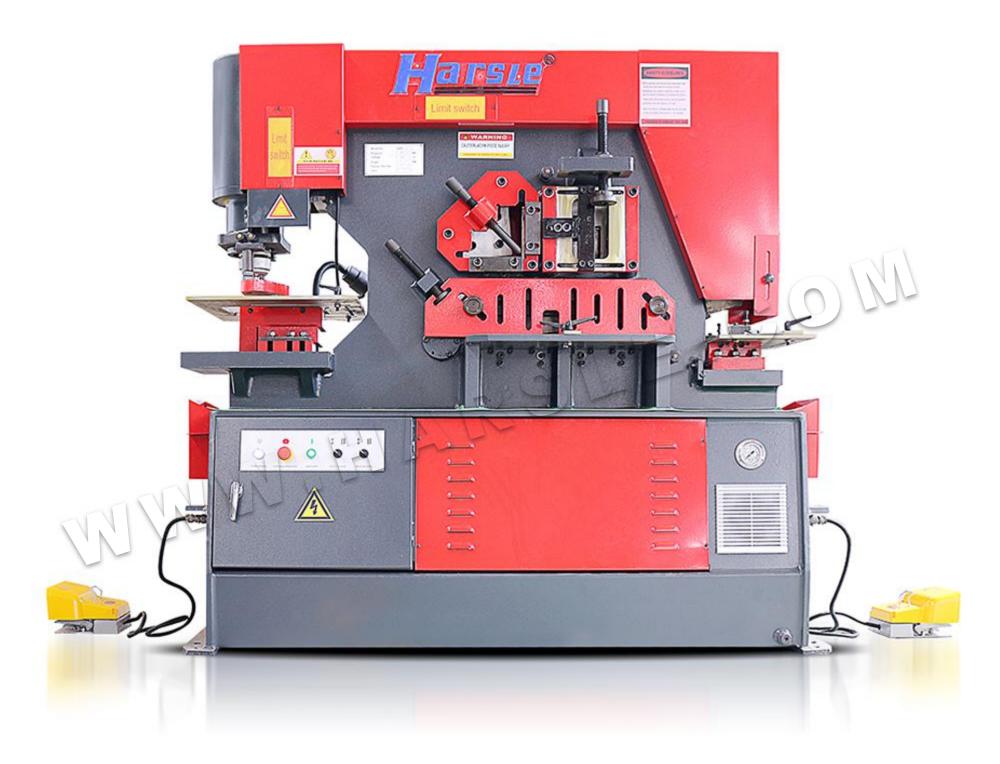

## Hydraulic Ironworker

This series of products are ideal equipment for cutting all kinds of angle steel, I-beam, U-shape steel, right angle or 45 degree angle steel

HARSLE can provide different sizes of punched and dies are available, customers can also choose different types from the catalog.