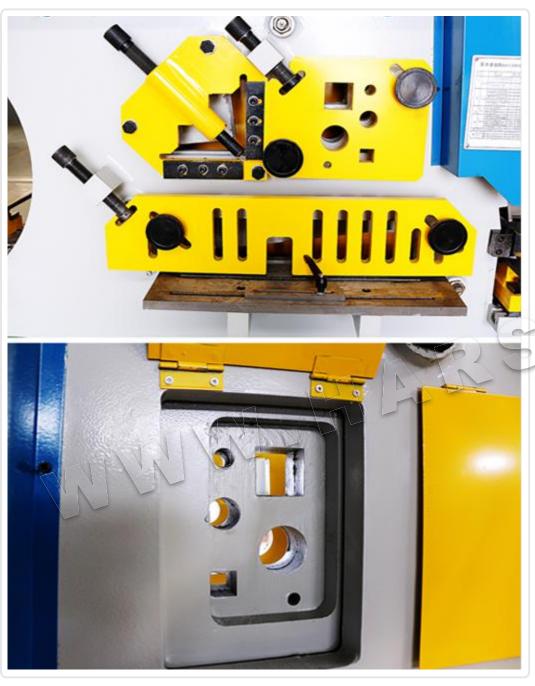

## ROUND AND SQUARE CUTTING (Optional) MAIN FUNCTIONS

The quantity and size of the round or square holes can be customized according to customers' requirements.

It share the same working position with channel cutting function.

Note: Channel cutting optional function or round and square function is alternative

Position ruler on the worktable can help customer to get different sizes of 90°slots.

you can cut several 90 ° and 45 ° angles with the help of special dies.it is very easy to fulfill the daily metal sheet bending work by making the bending moulds.