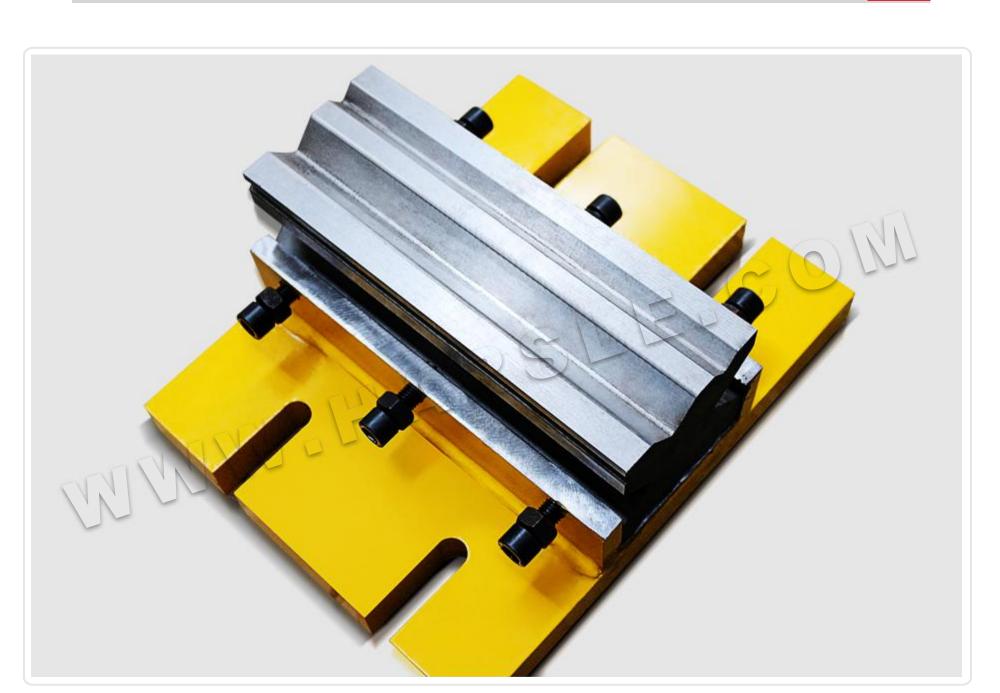

ANGLE CUTTING MAIN FUNCTIONS

Machine can cut any size of angle steel whose length is smaller than its Max. Capacity.

Hydraulic angle steel fixing device is optional.

Positioning ruler on the worktable can control the cutting shape and cutting length with higher accuracy.

Note: Channel cutting optional function or round and square function is alternative

Position ruler on the worktable can help customer to get different sizes of 90°slots.

you can cut several 90 ° and 45 ° angles with the help of special dies.it is very easy to fulfill the daily metal sheet bending work by making the bending moulds.