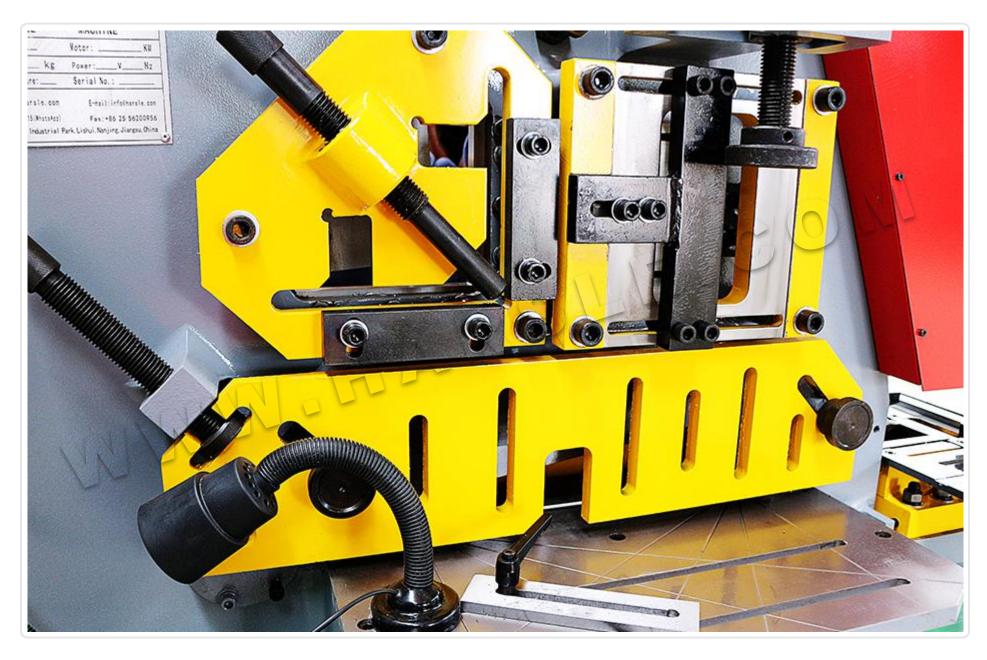

ANGLE CUTTING MAIN FUNCTIONS

Machine can cut any size of angle steel whose length is smaller than its Max. Capacity.

Hydraulic angle steel fixing device is optional.

Positioning ruler on the worktable can control the cutting shape and cutting length with higher accuracy.