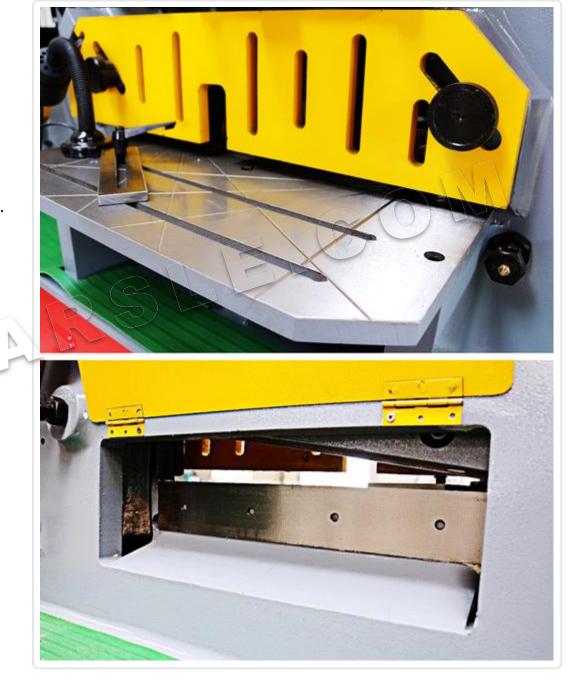

Machine can cut small flat sheets, this function can be used as shearingmachine

NNO CH

Note: Channel cutting optional function or round and square function is alternative

Position ruler on the worktable can help customer to get different sizes of 90°slots.

you can cut several 90 ° and 45 ° angles with the help of special dies.it is very easy to fulfill the daily metal sheet bending work by making the bending moulds.