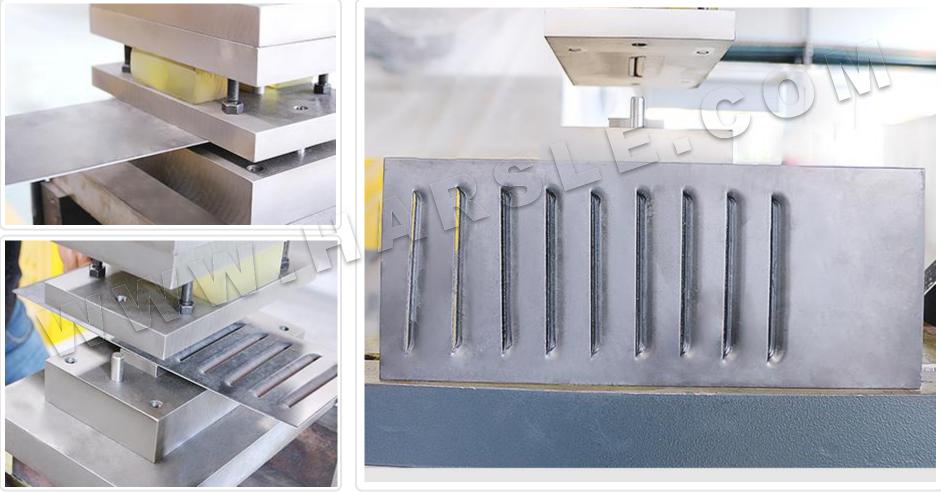

## LOUVER PUNCHING (Optional)

Louver Punching function shares the same position with hole punching function, it can form the Louvers step by step.

Angle steel, channel steel, flat steel, round bar and square bar can be cut by this machine, customers should choose relevant machine model to cut their varisized products.